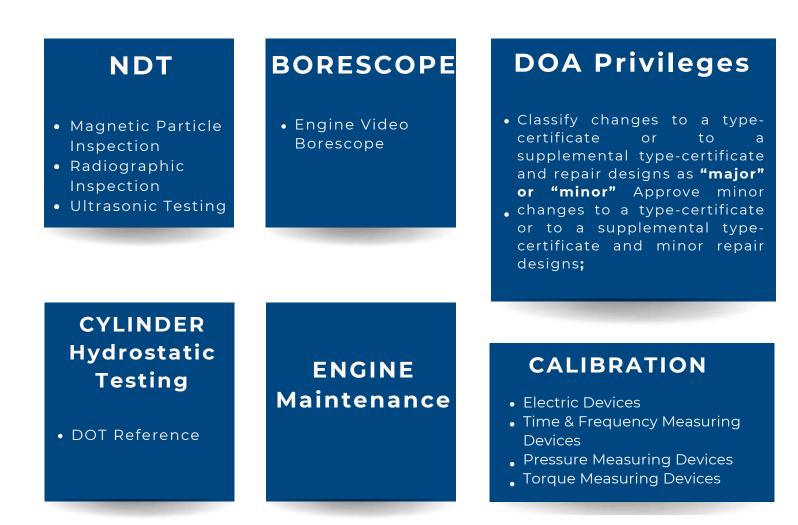

## **#5 CALIBRATION & SPECIAL SERVICES**

- Non-Destructive Testing (NDT)
- Borescope
- Cylinder Hydrostatic Testing
- DOA Privileges
- Calibration

- Vast experience of our experts
- Strong Engineering/Technical Services Support
- Aligned and integrated within MRO Maintenance Events
- Support On-Site Service Delivery
- Could support Different Businesses (as applicable))

## CALIBRATION & SPECIAL SERVICES SCOPE WE COVER