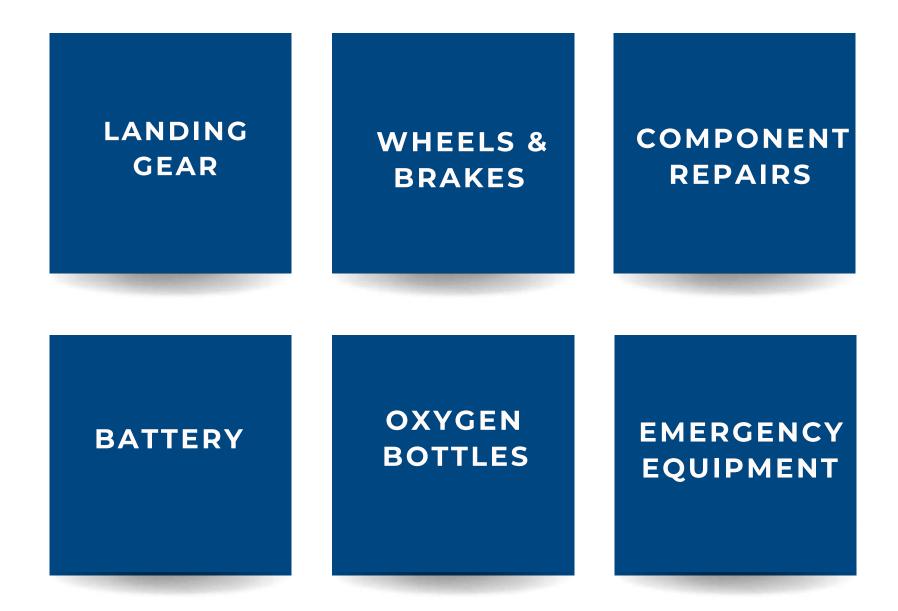

## **#5 CALIBRATION & SPECIAL SERVICES**

- Non-Destructive Testing (NDT)
- Borescope
- Cylinder Hydrostatic Testing
- DOA Privileges
- Calibration

- Vast experience of our experts
- Strong Engineering/Technical Services Support
- Aligned and integrated within MRO Maintenance Events
- Support On-Site Service Delivery
- Could support Different Businesses (as applicable))

## CALIBRATION & SPECIAL SERVICES SCOPE WE COVER